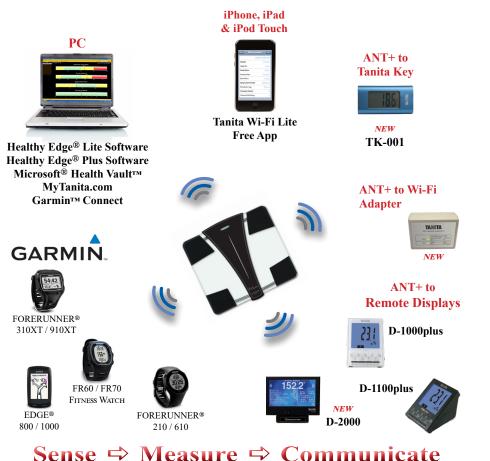

Ultra low power radio wireless ANT+<sup>™</sup>, the FitScan BC-1100F by Tanita will communicate to a wide range of remote displays including your personal computer employing an "open" protocol format; transmitting weight, body fat%, body water%, and muscle mass. This data can be monitored and recorded on your personal computer using Tanita's *(FREE)* Healthy Edge<sup>\*</sup> software. This stylish platform does not have a display so your health statistics can be recorded, graphed and analyzed privately as they are wirelessly transmitted to a PC, a Garmin Fitness Watch, or other ANT+ enabled devices.

Tanita and Garmin Ltd., the global leader in satellite navigation, have collaborated to bring consumers the ability to securely and wirelessly transmit data to Garmin Watches. When using this wireless technology, the readings of weight, body fat and body water are wirelessly displayed on the watch, while nine full body readings are stored in the watch. When in range of a consumer's computer, the information is automatically transmitted to the computer using the wireless USB Stick and captured with Tanita's Healthy Edge® Software and Tanita free widget for Mac or sent to Garmin Connect.

# **Tanita Connectivity**

The BC-1100F communicates using  $ANT+^{TM}$  Radio Wireless (with pairing) to transmit securely to multiple compatible display devices, such as:

#### Compatible accessories:

- ✓ Healthy Edge<sup>®</sup> Lite Software (*PC*) (*FREE*)
- ✓ Healthy Edge<sup>®</sup> Plus Software (PC)
- ✓ MY TANITA.COM (FREE)
- ✓ Tanita Wi-Fi Lite App (FREE)
- ✓ ANT+ to Tanita Key
- ✓ D-1000 Plus Remote Display
- ✓ D-1100 Plus Remote Display
- ✓ D-2000 Color Remote Display
- ✓ Select Garmin Fitness Devices
- ANT+ to Wi-Fi Network Adapter
  ✓ iPhone ✓ iPad ✓ iPod Touch
  Use with ANT+ to Wi-Fi Adapter
  for extended range!