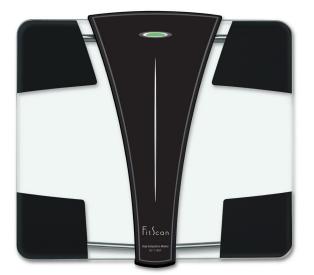

# **BC-1100F** Fitscan Radio Wireless Body Composition Monitor

Body composition monitoring is an essential tool for precisely measuring your body's inner health. FitScan's new **FDA cleared** BC-1100F FitScan Radio Wireless Body Composition Platform, used in conjunction with a compatible receiving device, provides in-depth information about your body. This information allows you to accurately monitor the impact of your diet and fitness program.

Ultra low power radio wireless ANT+<sup>™</sup>, the FitScan BC-1100F by Tanita will communicate to a wide range of remote displays including your personal computer employing an "open" protocol format; transmitting weight, body fat%, body water%, and muscle mass. This data can be monitored and recorded on your personal computer using Tanita's *(FREE)* Healthy Edge<sup>\*</sup> software. This stylish platform does not have a display so your health statistics can be recorded, graphed and analyzed privately as they are wirelessly transmitted to a PC, a Garmin Fitness Watch, or other ANT+ enabled devices.

### Specifications:

- Capacity: 440lb (200 kg)
- Weight increments: 0.2lb (0.1kg)
- ✓ Body Fat Increments: 0.1%
- ✓ Transparent Electrodes
- ✓ Tempered Glass Platform
- ✓ Guest Mode & Athlete Mode
- ✓ Power Supply: 4 x AA (included)
- ✓ Dimensions: 13.4" x 14.4" x 1.7"
- ✓ Weight: 6.6 lb
- ✓ USB ANT+ Stick (included)