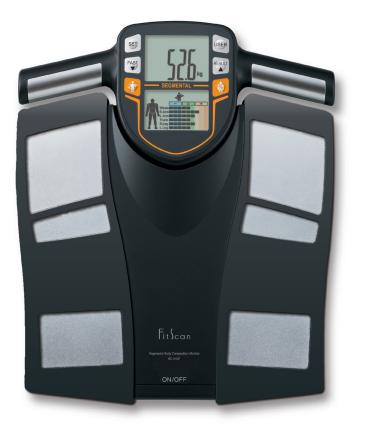

# **BC-545F** Segmental Body Composition Monitor

Advanced segmental body composition analyzer

Measures arms/legs/ trunk fat and muscle

20 measurements total (full-body and segmental)

Auto recognition up to 5 users

## **BC-545F** Segmental Body Composition Monitor

The FitScan BC-545F is the perfect tool for monitoring the effectiveness of any fitness or health program. This 8 electrode Body Composition Monitor displays 20 readings; 10 whole body AND 10 segmental (arms, legs and trunk area) so you can see exactly how your body is responding to specific training and lifestyle changes. From tracking body fat and muscle mass trends, to analyzing your BMR and indicating hydration levels this Monitor helps you tailor your exercise and dietary requirements to achieve your goals. The extra large LCD provides a color coded analysis of your

total and segmental body fat and muscle mass. And the retractable cord ensures the handset fits snugly into the main unit for safe storage. The BC-545F has auto recognition for up to 5 users to monitor and record their results, which are stored up to 1 year.

### **Measurements Include:**

- ✓ Weight
- ✓ Body fat %
- ✓ Body water %
- ✓ Muscle mass
- ✓ Basal metabolic rate (BMR)
- ✓ Metabolic age
- ✓ Bone mass
- ✓ Visceral fat rating
- ✓ Segmental body fat %
- Segmental muscle mass
- ✓ Physique Rating
- ✓ Body Mass Index

## **Specifications:**

- ✓ Capacity: 330lb (150 kg)
- ✓ Weight increments: 0.2lb (0.1kg)
- ✓ Body Fat Increments: 0.1%
- ✓ Easy-to-read LCD display
- ✓ 5 person memory
- ✓ Guest Mode & Athlete Mode
- ✓ Recall function 1 year measurement memory
- ✓ Auto recognition of users
- ✓ Power Supply: 4 x AA batteries (included)
- ✓ 90 day warranty