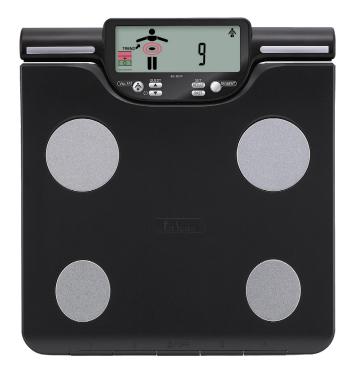

## **BC-601FS** Segmental Body Composition Monitor

The FitScan BC-601FS is the perfect tool for monitoring the effectiveness of any fitness or health program. This 8 electrode Body Composition Monitor displays 19 readings; 9 whole body AND 10 segmental (arms, legs and trunk area) so you can see exactly how your body is responding to specific training and lifestyle changes. From tracking body fat and muscle mass trends, to recommending calorie intake and indicating hydration levels this Monitor helps you tailor your exercise and dietary requirements to achieve your goals. The extra large LCD color display is easy-to-read and the retractable cord ensures the handset fits snugly into the main unit for easy storage. Includes SD Card to record all measurements for further analysis. Up to 4 users can record and review their results, which are stored for 6 months.

### Measurements Include:

- ✓ Weight
- ✓ Body fat %
- ✓ Body water %
- ✓ Muscle mass
- ✓ Daily Caloric Intake
- ✓ Metabolic age
- ✓ Bone mass
- ✓ Visceral fat rating
- ✓ Segmental body fat %
- ✓ Segmental muscle mass
- ✓ Body mass index

### Specifications:

- ✓ Capacity: 330lb (150 kg)
- ✓ Weight increments: 0.2lb (0.1kg)
- ✓ Body Fat Increments: 0.1%
- ✓ Easy-to-read LCD display
- ✓ 4 person memory
- ✓ Guest Mode & Athlete Mode
- ✓ Recall function
- ✓ Power Supply: 4 x AA batteries (included)
- ✓ 90 day warranty