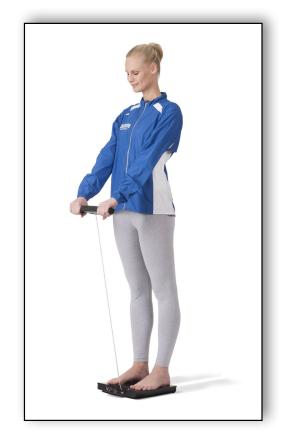

## **BC-601FS** Segmental Body Composition Monitor

The FitScan BC-601FS is the perfect tool for monitoring the effectiveness of any fitness or health program. This 8 electrode Body Composition Monitor displays 19 readings; 9 whole body AND 10 segmental (arms, legs and trunk area) so you can see exactly how your body is responding to specific training and lifestyle changes. From tracking body fat and muscle mass trends, to recommending calorie intake and indicating hydration levels this Monitor helps you tailor your exercise and dietary requirements to achieve your goals. The extra large LCD color display is easy-to-read and the retractable cord ensures the handset fits snugly into the main unit for easy storage. Includes SD Card to record all measurements for further analysis. Up to 4 users can record and review their results, which are stored for 6 months.