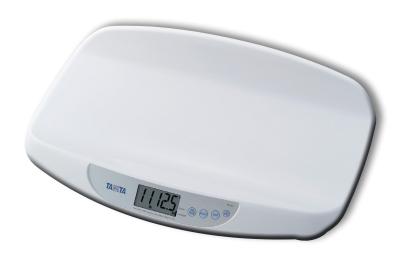

## **BD-590**

### PEDIATRIC SCALE

The BD-590 Pediatric scale is designed as an all-in-one unit with no moving parts, making it a breeze to clean. Tanita's patented load cell technology guarantees incredible sensitivity for your smallest patients. The BD-590 is lightweight, yet durable enough for the health care professional on the move. An easy to read 1.4" LCD makes this infant scale perfect for quick and accurate measurements. It also includes a self-adhesive measuring ruler to assess baby's height at the same time. Recall feature allows you to see what the last measurement was.

#### Features:

- √ Recall feature
- ✓ Easy-to-read
- ✓ Zero/tare function
- ✓ Lock-in weight (Motion stop)
- ✓ Auto power off function
- ✓ Oversized tip resistant tray
- ✓ Includes convenient ruler

### **Specifications:**

- ✓ Max. Weight Capacity: 40 lb (20 kg)
- ✓ Weight Graduation: 0.5oz (10 g)
- ✓ **Dimensions:** 15.4" x 22.8" x 3.6"
- ✓ **Display:** 1.4" x 2.9" single line LCD
- ✓ Unit Weight: 4.8 lb (2.2 kg)
- **Power Source:** 4 x AA batteries (included)
- √ 3 Year Warranty