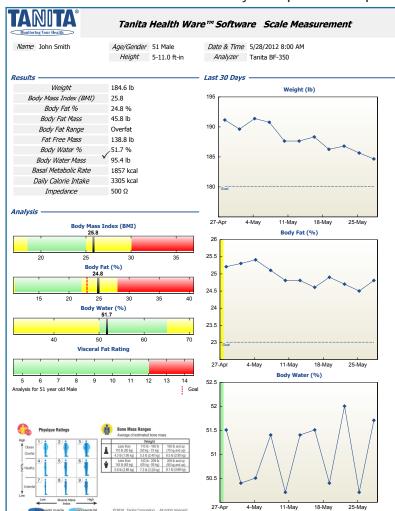

Tanita HealthWare<sup>™</sup> detailed Body Composition Report

This Scale is also Available in kg-Only Mode

#### **BODY COMPOSITION ANALYZER**

The BF350's self-contained unit displays weight, body fat percentage, and body mass index (BMI). It's an *FDA cleared* affordable, portable system for mainstream healthcare and fitness providers. By adding Tanita's Health Ware, you have the ability to download this information as well as additional measurements, such as: fat mass, fat free mass, basal metabolic rate, total body water, and impedance, via the RS232 output.

## Additional data available using Tanita HealthWare™:

- √ Fat mass
- √ Fat free mass
- √ Body water mass
- √ Body water %
- ✓ Daily caloric intake (DCI)
- √ Basal metabolic rate (BMR)
- ✓ Impedance