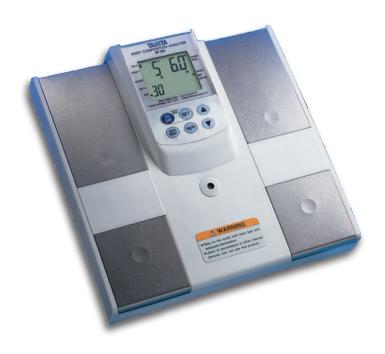

# **BF-350**

### **BODY COMPOSITION ANALYZER**

Rugged design with a proven track record of reliability

Suitable for automated applications within a kiosk setting

Within 5% of DEXA, at a fraction of the cost

EMR ready with straightforward digital outputs

440 pound weight capacity suitable for all but the very obese

Wireless Options include ANT and WiFi

#### **BODY COMPOSITION ANALYZER**

The BF350's self-contained unit displays weight, body fat percentage, and body mass index (BMI). It's an *FDA cleared* affordable, portable system for mainstream healthcare and fitness providers. By adding Tanita's Health Ware, you have the ability to download this information as well as additional measurements, such as: fat mass, fat free mass, basal metabolic rate, total body water, and impedance, via the RS232 output.

#### Data Shown on the LCD Display:

- √ Weight
- ✓ Body Fat %
- ✓ BMI

#### **Specifications:**

- ✓ Max. Weight Capacity: 440 lb (200 kg)
- √ Weight Graduation: 0.2 lb (0.1 kg)
- ✓ **Platform Size:** 13.5" x 13.5" x 4"
- ✓ Unit Weight: 16.5 lb
- ✓ Power Source: AC Adapter (Included)
- ✓ Computer Interface: RS232C
- √ 3 Year Warranty