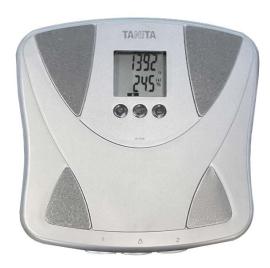

## *BF-679W*

## BODY FAT / BODY WATER MONITOR

**Now Mulit-Frequency** 

Great body fat / body water scale

Perfect for any health or fitness plan

Includes weight-only feature in pounds, kilograms, and

stone-pounds

Memory function for 2 adults, review past readings

Durable plastic housing

Do you want to lose weight or improve your total health and fitness? Then a Tanita BF-679W Body Fat / Body Water Monitor is the right addition to your routine. A weight scale alone is not enough. This monitor calculates body fat and body water levels using bioelectric impedance analysis (BIA); sending a safe, low-level electrical signal through the body.

## **Specifications:**

- √ Capacity: 300lb (136 kg)
- √ Weight increments: 0.2lb (0.1kg)
- ✓ Body Fat Increments: 0.1%
- ✓ Body Water Increments: 0.1%
- ✓ Easy-to-read 2.25" 2-line display
- √ 2 person memory
- ✓ Recall function: weight and body fat %
- ✓ Power Supply: 4 x AA batteries (included)
- ✓ Dimensions: 12.2" x 11.8" x 1.8"
- √ Weight: 5.3 lb
- ✓ Mulit-Frequency (5kHz and 50kHz)