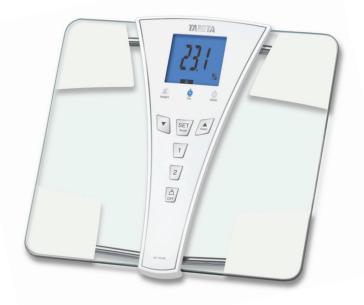

## **BF-684W**

## **BODY FAT MONITOR**

Tanita's best body fat / body water scale Highest capacity of 440 pounds Oversized tempered glass platform Beautiful blue backlit LCD and icons Includes special mode for athletes 2 person memory

Tanita's new development allows users to monitor body composition on clear surfaces without visible electrodes. This innovation will add to the aesthetic beauty of Tanita's unique range of tempered glass designs while providing the same high level of accuracy. This transparent electrode scale uses Bioelectrical Impedance Analysis (BIA) technology to monitor your body fat and body water. Model features higher weight capacity 440lbs, wider platform size 13.4" and blue backlit LCD display.

## **Measurements:**

- ✓ Weight
- ✓ Body water %
- ✓ Body fat %
- **Specifications:**
- ✓ Capacity: 440lb (200 kg)
- ✓ Weight increments: 0.2lb (0.1kg)
- ✓ Body Fat Increments: 0.1%
- ✓ Tempered glass platform
- ✓ Transparent electrodes
- ✓ Blue backlight display
- ✓ Memory for up to 2 users
- ✓ Guest Mode & Athlete Mode
- ✓ Recall function
- ✓ LED icon guide
- ✓ Power Supply: 4 x AA (included)
- ✓ Dimensions: 12.6" x 13.4" x 1.7"
- ✓ Weight: 5.9 lb