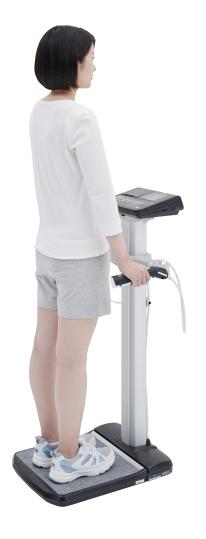

### TOTAL BODY COMPOSITION ANALYZER

The DC-13C is an innovative hand-to-hand body composition monitor, using the same highly accurate FDA cleared bioelectric impedance analysis (BIA) process found in Tanita products since 1992. No longer do users need to take off their shoes and socks, so the total test time is reduced in half to under 10 seconds. This unique design lends itself well to public forums, events, wellness centers, and kiosk applications where little or no supervision is available, or where high volume testing is required. A detailed analysis is provided on the built-in thermal printer, no need for special forms to keep cost of ownership low. Printed readings include Weight, Body Fat %, Fat Mass, Fat Free Mass, Muscle Mass, Muscle %, Total Body Water, Total Body Water %, Bone Mass, BMR, Metabolic Age, Visceral Fat Rating, and BMI. Connectivity options including RS-232C, USB and SD card can be used for data collection or remote operation.