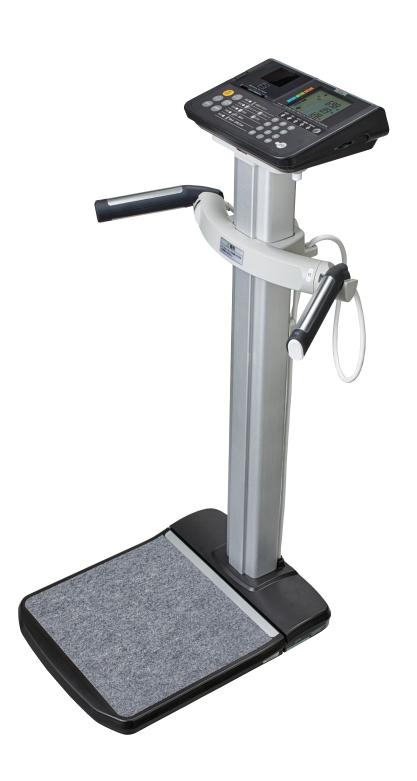

### TOTAL BODY COMPOSITION ANALYZER

The DC-13C is an innovative hand-to-hand body composition monitor, using the same highly accurate FDA cleared bioelectric impedance analysis (BIA) process found in Tanita products since 1992. No longer do users need to take off their shoes and socks, so the total test time is reduced in half to under 10 seconds. This unique design lends itself well to public forums, events, wellness centers, and kiosk applications where little or no supervision is available, or where high volume testing is required. A detailed analysis is provided on the built-in thermal printer, no need for special forms to keep cost of ownership low. Printed readings include Weight, Body Fat %, Fat Mass, Fat Free Mass, Muscle Mass, Muscle %, Total Body Water, Total Body Water %, Bone Mass, BMR, Metabolic Age, Visceral Fat Rating, and BMI. Connectivity options including RS-232C, USB and SD card can be used for data collection or remote operation.

#### Features:

✓ Body Composition Measurements: -Weight -Body Fat % -Fat Mass -Fat Free Mass

-Muscle Mass -Muscle % -Total Body Water -Bone Mass -Total Body Water % -BMR -Metabolic Age -BMI

-Visceral Fat Rating -Physique Rating

#### Specifications:

- ✓ **Method of Measurement:**Dual Frequency BIA
  (bioelectrical impedance analysis)
- ✓ Max. Weight Capacity: 600 lb (270 kg)
- ✓ Weight Graduation:0.2 lb (0.1 kg)
- ✓ Display: 2.8" x 3.3" LCD
- ✓ Platform Size: 15.3" x 15.5" x 2.0"
- ✓ Power Source:AC Adapter (Included)
- ✓ Printer: Thermal
- ✓ Computer Interface: USB (Type-B), RS-232C (F) & SD Card
- ✓ Weighing System:
  Four-point load cell