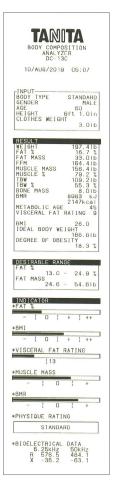

### TOTAL BODY COMPOSITION ANALYZER

The DC-13C is an innovative hand-to-hand body composition monitor, using the same highly accurate FDA cleared bioelectric impedance analysis (BIA) process found in Tanita products since 1992. No longer do users need to take off their shoes and socks, so the total test time is reduced in half to under 10 seconds. This unique design lends itself well to public forums, events, wellness centers, and kiosk applications where little or no supervision is available, or where high volume testing is required. A detailed analysis is provided on the built-in thermal printer, no need for special forms to keep cost of ownership low. Printed readings include Weight, Body Fat %, Fat Mass, Fat Free Mass, Muscle Mass, Muscle %, Total Body Water, Total Body Water %, Bone Mass, BMR, Metabolic Age, Visceral Fat Rating, and BMI. Connectivity options including RS-232C, USB and SD card can be used for data collection or remote operation.

#### Features:

✓ Body Composition Measurements: -Weight -Body Fat % -Fat Mass -Fat Free Mass

-Muscle Mass -Muscle % -Total Body Water -Bone Mass -Total Body Water % -BMR -Metabolic Age -BMI

-Visceral Fat Rating -Physique Rating

✓ Additional Functions: -Desirable Fat % -Ideal Body Weight -Target Body Fat %

-Desirable Fat Mass -Degree of Obesity

\*Adult 18+ Body Composition Printout