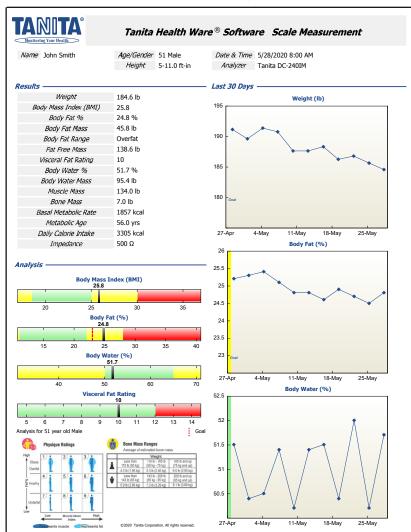

#### Tanita Health Ware® detailed Body Composition Report

The DC-240IM is an FDA cleared, lightweight, highly portable, body composition monitor. Weighing just 10 pounds with a built-in handle, the platform easily accommodates individuals up to 440 pounds. Tanita Health Ware® software provides custom data recording, tracking and analysis for an unlimited number of users. Reports are easily created using standard color printers, no special forms are required. The DC-240IM and Tanita Health Ware® combination provides detailed analysis and long term trend monitoring of body composition data, vital in assessing the effectiveness of any health or fitness program.

# Additional data available using Tanita Health Ware®:

- √ Fat mass
- √ Fat free mass
- √ Body water mass
- √ Muscle mass
- √ Bone mass
- √ Visceral fat rating
- ✓ Metabolic age
- √ Muscle score
- ✓ Daily caloric intake (DCI)
- √ Basal metabolic rate (BMR)
- √ Ideal body weight
- ✓ Degree of obesity
- √ BMR score
- ✓ Impedance