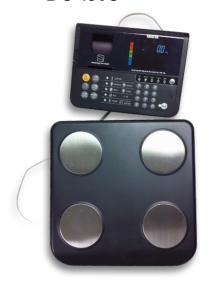

# *DC-430U*

## TOTAL BODY COMPOSITION ANALYZER

DC-430U

FDA Cleared Dual frequency bioelectric impedance provides enhanced analysis

Available with a pedestal option to create a sophisticated clinical package

EMR ready with high-speed digital outputs

#### TOTAL BODY COMPOSITION ANALYZER

The DC-430U incorporates the very latest in bioelectric impedance technology from the industry leader Tanita. Dual frequency testing provides an additional level of accuracy to our body composition analysis process. The DC-430U includes all the great features of earlier models including calculations for fat, muscle, bone, and water mass. Along with visceral fat, BMR, and a unique metabolic age assessment.

The versatility of the DC-430U allows it to be used for many applications. Weight loss & fitness settings, clinics & hospitals, research & university institutes, all can benefit from its unique **FDA cleared** technology. The DC-430U includes an exclusive kid's body fat analysis and judgment mode.