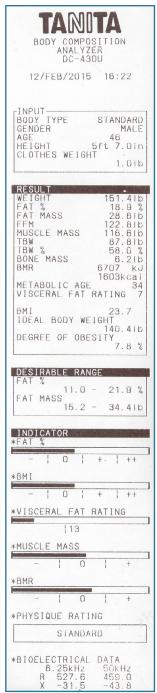

ance
  - Body Fat %
  - Fat Mass
  - Fat Free Mass
  - Metabolic Age\*
  - BMR\*
  - Muscle Mass\*
  - Visceral Fat Rating\*
  - Physique Rating\*
  - BMI
  - Bone Mass\*
  - Total Body Water %\*
  - Total Body Water Mass\*
- \*Available only for Adults 18-99
- Available only for Addits To 33
- ✓ Export data using the USB & RS-232 interface
- Built-in SD card facility automatically collects data
- ✓ Age Range: 5 99 years
- ✓ Multiple Modes
  - Weight Only Mode
  - Athlete Mode
  - Goal Setter Mode
  - Wrestler Mode
- √ User Friendly LED Lamp Navigation
- ✓ Dual frequency 6.25khz and 50kHz
- ✓ Compatible with Tanita Health Ware® Software

# TANITA® Monitoring Your Health

# Example: Tanita Health Ware® Software Adult 18+ Body Composition printout



## Example: Printout Adult 18+

TANIITA



#### **Specifications:**

- √ Weight Capacity: 600 lb (270 kg)
- ✓ Weight Graduation: 0.2 lb / 100g
- Output Data Interface: USB (Type-B), RS-232
- ✓ Power Source: 7V (AC Adapter)(Included)
- √ 4 Year Warranty