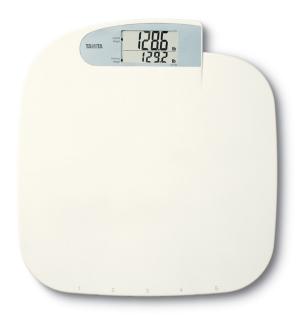

## DIGITAL WEIGHT SCALE

Extra-high weight capacity, maximum 440 pounds

Extra-large, low-profile, thin platform

2-inch, 2 line extra-large, easy-to-read display

Shows current and previous weight for up to 5 users

Heavy duty design and construction

Modern design, with a low-profile and over-sized platform. Extra-large 2.0", 2-line display that shows the current and previous weight reading for up to five users. This added benefit makes for a convenient reference for anyone wanting a quick analysis of weight gain/loss. Complimenting any environment with the heavy gauge steel construction assuring durability and many years of accurate measurements.