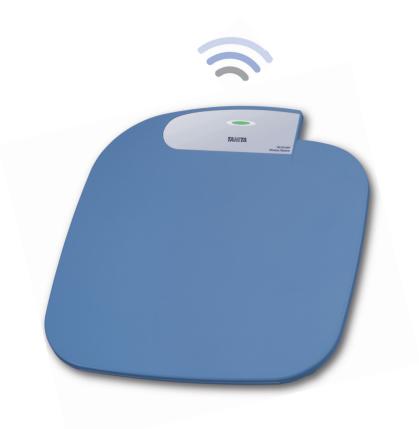

### RADIO WIRELESS DIGITAL WEIGHT SCALE

The HD-351ANT, Radio Wireless Digital Weight Scale, is a revolution in personal health maintenance. It features a low-profile, oversized platform with a weight capacity of 440 pounds, making it the first scale available in its price range to accommodate a broader range of consumers.

The HD-351ANT will communicate with your computer using the wireless USB Stick and Tanita's new Healthy Edge® Software to wirelessly transmit your readings within seconds after stepping on the platform. The wireless interface protocol enables ultra low power applications ideal for fitness and health monitors and offers all the benefits of digital wireless communications with much lower power consumption than other wireless protocols. The HD-351ANT scale platform features no visible display, as readings are automatically transmitted to remote displays for easy viewing in various locations. This dynamic feature-the first of its kind-will allow for private readings and is perfect for anyone who wants to keep their health and fitness levels private, making the HD-351ANT the ultimate choice for discretion. When in range of a consumer's computer, the information is automatically transmitted to the computer using the wireless USB Stick and captured with Tanita's Healthy Edge® Lite and Tanita free widget for Mac.