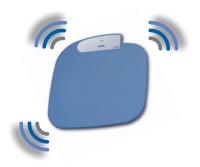

### RADIO WIRELESS DIGITAL WEIGHT SCALE

The HD-351ANT, Radio Wireless Digital Weight Scale, is a revolution in personal health maintenance. It features a low-profile, oversized platform with a weight capacity of 440 pounds, making it the first scale available in its price range to accommodate a broader range of consumers.

The HD-351ANT will communicate with your computer using the wireless USB Stick and Tanita's new Healthy Edge® Software to wirelessly transmit your readings within seconds after stepping on the platform. The wireless interface protocol enables ultra low power applications ideal for fitness and health monitors and offers all the benefits of digital wireless communications with much lower power consumption than other wireless protocols. The HD-351ANT scale platform features no visible display, as readings are automatically transmitted to remote displays for easy viewing in various locations. This dynamic feature-the first of its kind-will allow for private readings and is perfect for anyone who wants to keep their health and fitness levels private, making the HD-351ANT the ultimate choice for discretion. When in range of a consumer's computer, the information is automatically transmitted to the computer using the wireless USB Stick and captured with Tanita's Healthy Edge® Lite and Tanita free widget for Mac.

## **Tanita Connectivity**

The HD-351ANT *communicates* using ANT+™ Radio Wireless (with pairing) to transmit securely to multiple compatible display devices, such as:

Healthy Edge® Lite Software Healthy Edge® Plus Software Microsoft® Health Vault™