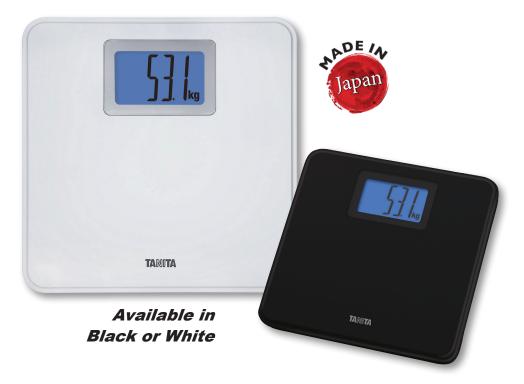

## DIGITAL WEIGHT SCALE

Most economical weigh-only scale

Large blue backlit LCD display

Digital accuracy and reliability

330 lb / 150 kg weight capacity

No buttons to operate, just step on

Tanita digital bathroom scales are known for accuracy, reliable performance, and unique features. The sleek yet accurate HD-662 digital weight scale features a modern design using a matt-finish that keeps it looking fresh. This scale offers a weight capacity of 330 pounds, and an extra-large 2.0" blue-backlit LCD display; easy to read in any lighting environment. And it couldn't be simpler to operate, stand on the scale and see your weight.

The clean styling of the HD-662 is available in either a white or black design, complementing many different decors. Consistent results are achieved time and time again when using this scale, an attribute of all Tanita weighing products. Designed and manufactured by Tanita in Japan, alongside medical grade scales sold to physicians and hospitals around the world. Operates on two AA batteries (included) that last well beyond 2 years.