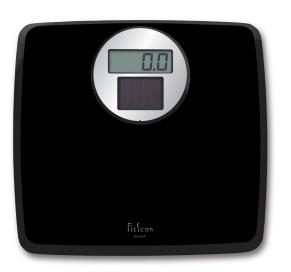

## **HS-303F** Solar Bathroom Scale

No batteries to replace, ever!

Reduced cost of ownership

Helps protect the environment

Solar cell works with regular household lights

Easy to read 1.3 inch LCD display

The Fitscan HS-303F Solar Scale provides users with accurate weight analysis on its large digital display and new, wider platform. The HS-303F draws its power via the integrated solar cells, which are able to quickly gather energy - whether it's being used in a sunny room or one lit by regular household lights. The elimination of batteries reduces cost of ownership while helping to protect the environment.

## **Specifications:**

- ✓ No batteries needed
- $\checkmark$  Clean, simple lines
- ✓ Easy-to-read 1.3" LCD display
- ✓ Available in black
- ✓ Capacity: 330 lb (150 kg)

- ✓ Weight increments:
  6.6-200 lb; 0.2 lb (3-100 kg; 0.1 kg)
  200-330 lb; 0.5 lb (100-150 kg; 0.2 kg)
- ✓ 1 year warranty
- ✓ Dimensions: 12" x 13" x 1.9"
- ✓ Weight: 5.1 lb