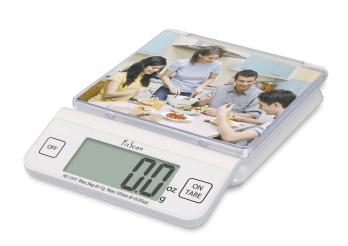

## KITCHEN SCALE

Stands as a picture frame

Insert your favorite photo or recipe

Lays flat to use as a kitchen scale

Pullout hanging hole on back of scale

Attractive contemporary styling combined with long-lasting durability, the FitScan KD-191F is a highly versatile scale. The KD-191F features a photo frame and foldaway display for easy storage. A tare function allows you to add and weigh individual item(s) without removing contents of the bowl.