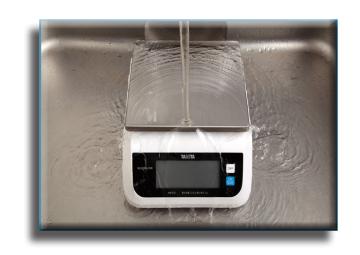

# HIGH CAPACITY SCALES

Water and Dust Proof Design

Commercial grade scales, 11lb / 22lb capacity

Restaurant and Food Processing

Hospitals and Clinics

Laboratory and Mineralogy

Removable and washable stainless steel tray

## HIGH CAPACITY SCALES

These general purpose scales are intended for applications requiring a higher capacity and larger weighing platform. The KW-210 series scale has been designed for both durability and accuracy. This scale features a *water and dust proof* housing design for continued accuracy in the harshest of environments and comes with a removable and washable stainless steel tray. Readable in lb/oz and grams, it provides fast, accurate results with precision even in high humidity environments. Features an extra large LCD display and tare weighing function.

### **Specifications:**

✓ Mode: Ounces (oz) Kilos (kg)✓ Dimensions: 10.4" x 7.9" x 4.5"

✓ Tray Platform Dimensions: 7.0" x 7.0"

✓ Net Weight: 4.8lb

✓ Large LCD Display: 1.6" x 3.8"

✓ Dust & Water Proof (IP67, IEC 60529)