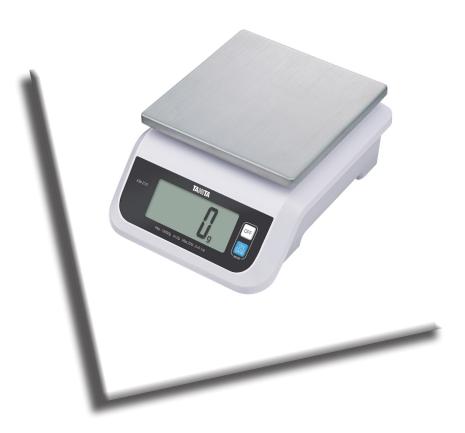

# KW-210 Series

# HIGH CAPACITY SCALES

Water and Dust Proof Design

Commercial grade scales, 11lb / 22lb capacity

Restaurant and Food Processing

Hospitals and Clinics

Laboratory and Mineralogy

Removable and washable stainless steel tray

## HIGH CAPACITY SCALES

These general purpose scales are intended for applications requiring a higher capacity and larger weighing platform. The KW-210 series scale has been designed for both durability and accuracy. This scale features a *water and dust proof* housing design for continued accuracy in the harshest of environments and comes with a removable and washable stainless steel tray. Readable in lb/oz and grams, it provides fast, accurate results with precision even in high humidity environments. Features an extra large LCD display and tare weighing function.

### **Specifications:**

✓ Mode: Ounces (oz) Kilos (kg)✓ Dimensions: 10.4" x 7.9" x 4.5"

✓ Tray Platform Dimensions: 7.0" x 7.0"

✓ Net Weight: 4.8lb

✓ Large LCD Display: 1.6" x 3.8"

✓ Dust & Water Proof (IP67, IEC 60529)