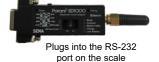

#### **Specifications:**

- Uses non-invasive 8 electrode multi-frequency Bioelectrical Impedance Analysis
- ✓ Output to Epson All in One Printer with an in-depth assessment sheet
- ✓ Built-in SD card facility automatically collects data
- ✓ Max weight capacity: 600lb x 0.2lb / 270kg x 0.1kg
- ✓ USB & RS232 Connection
- ✓ Lightweight & easy to disassemble and transport
- ✓ Multi frequency: 5kHz, 50kHz, 250kHz
- √ 4 year warranty