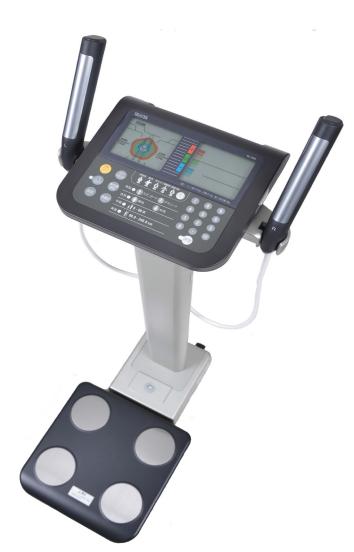

### SEGMENTAL MULTI FREQUENCY BODY COMPOSITION ANALYZER

The MC-780U Plus P Multi Frequency Segmental Body Composition Analyzer is *FDA Cleared* and perfect for providing an instant analysis of a client's health and fitness status and monitoring their individual progress over time. The MC-780U Plus P has been designed to be an interactive, stand-alone unit where clients can step on, input their personal data and take a measurement without specialist assistance. A full body composition analysis is performed in less than 20 seconds. The dual display console clearly shows the body composition measurement results and detailed segmental analysis in an easy-to-read illustrative format.

Easy-to-use - the interactive console guides the user through the personal data input without specialist assistance.

Body composition results are shown on an easy-to-read, extra large LCD dual display.