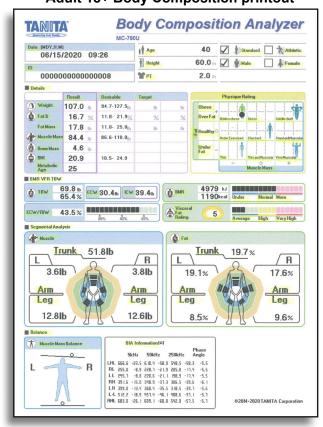

The full consultation sheet can be directly printed using any

Epson printer.

EMR ready with highspeed digital outputs

Compatible with Tanita Health Ware® Software allowing database management and progress reports.

### SEGMENTAL MULTI FREQUENCY BODY COMPOSITION ANALYZER

The MC-780U Plus P Multi Frequency Segmental Body Composition Analyzer is *FDA Cleared* and perfect for providing an instant analysis of a client's health and fitness status and monitoring their individual progress over time. The MC-780U Plus P has been designed to be an interactive, stand-alone unit where clients can step on, input their personal data and take a measurement without specialist assistance. A full body composition analysis is performed in less than 20 seconds. The dual display console clearly shows the body composition measurement results and detailed segmental analysis in an easy-to-read illustrative format.

#### **Whole Body Composition Measurements:**

| $\checkmark$ | Weight ✓                | Body fat %            |
|--------------|-------------------------|-----------------------|
| $\checkmark$ | Fat mass ✓              | Fat free mass         |
| $\checkmark$ | Muscle mass* ✓          | Total Body Water*     |
| $\checkmark$ | Extra Cellular Water* ✓ | Intra Cellular Water* |

✓ ECW/TBW ratio\*
 ✓ Body mass index
 ✓ Bone mass\*
 ✓ Physique rating\*

√ Visceral fat rating\* 
√ Basal Metabolic Rate\*

Metabolic Age ✓ Muscle mass balance\*

#### Segmental readings for each leg, arm and trunk:

✓ Fat % ✓ Fat mass ✓ Fat rating\*

✓ Muscle mass\* ✓ Muscle mass rating\*

Reactance/resistance and phase angle