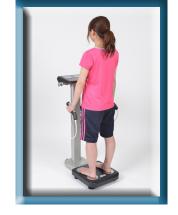

### SEGMENTAL MULTI FREQUENCY BODY COMPOSITION ANALYZER

The MC-780U Plus P Multi Frequency Segmental Body Composition Analyzer is *FDA Cleared* and perfect for providing an instant analysis of a client's health and fitness status and monitoring their individual progress over time. The MC-780U Plus P has been designed to be an interactive, stand-alone unit where clients can step on, input their personal data and take a measurement without specialist assistance. A full body composition analysis is performed in less than 20 seconds. The dual display console clearly shows the body composition measurement results and detailed segmental analysis in an easy-to-read illustrative format.