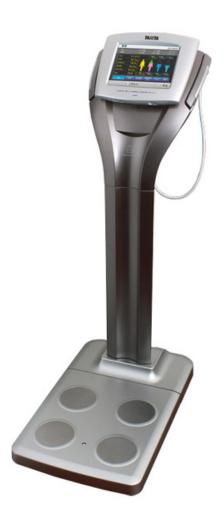

# MC-980Uplus

### New Segmental Multi Frequency Body Composition Analyzer

Tanita's most advanced FDA Cleared multifrequency segmental body composition analyzer

Provides highly accurate whole body and segmental measurements in under 30 seconds

Interactive touch screen operation with an integrated Windows® operating system for maximum flexibility and performance

Full analysis and guidance information provided, with historical trends and analysis provided for registered users

Multiple interface options, including USB type A, USB type B, LAN, and Bluetooth

Compatible with Tanita Health Ware® Software

### SEGMENTAL MULTI FREQUENCY BODY COMPOSITION ANALYZER

The *FDA Cleared* MC-980Uplus Multi Frequency Segmental Body Composition Monitor is the ultimate tool in providing in-depth information for truly personalized consultations. Tanita has incorporated the very latest multi-frequency BIA technology together with increased data display and viewing via built-in Microsoft® Windows® software. The interactive and intuitive interface is user-friendly, yet powerful.