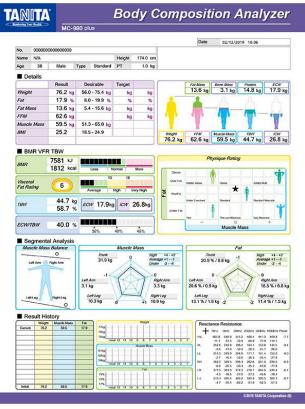

Example: MC-980Uplus detailed Adult 18+ Body Composition printout

Printout subject to change

<sup>\*</sup>Available only for Adults 18-99