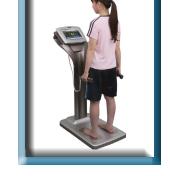

### SEGMENTAL MULTI FREQUENCY BODY COMPOSITION ANALYZER

The *FDA Cleared* MC-980Uplus Multi Frequency Segmental Body Composition Monitor is the ultimate tool in providing in-depth information for truly personalized consultations. Tanita has incorporated the very latest multi-frequency BIA technology together with increased data display and viewing via built-in Microsoft® Windows® software. The interactive and intuitive interface is user-friendly, yet powerful.

A full body composition analysis is performed in less than 30 seconds. The data is then analyzed and displayed on screen with full guidance notes and can easily be printed onto a detailed consultation sheet for further discussion. Goals for weight and body fat can also be set to increase motivation and demonstrate progress of any weight or fitness program. All the user data can be stored and used for detailed trend analysis using the onboard data management software, or Tanita Health Ware®.

The MC-980Uplus is the ultimate system in health and fitness monitoring. A thorough analysis of total body composition as well as that for arms, legs, and trunk adding the discrimination of extracellular and intracellular water is designed to enhance the services provided by health and fitness professionals. The analyzer will provide instantaneous information that will compliment any personalized consultation, while also allowing for the management of the data beneficial for research projects.